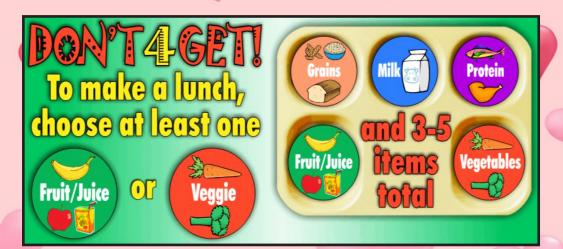

### Make this the year you eat more fruits and veggies. And let us help!

Half your plate should be fruits and vegetables! They're low in calories and fat and high in fiber, flavor, color, and convenience. Plus, there are so many different varieties of fruits and veggies that you'll never get tired of them! They're nutritious, delicious, and fun to eat — with a meal or as a quick, natural snack. And whenever you

choose to join us for a meal at school, you can rest assured that fruits and vegetables will always be on the menu!